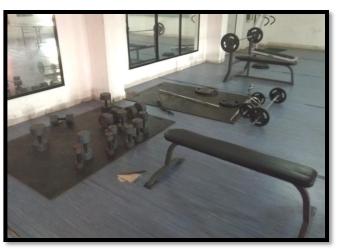

#### SPORTS FACILITIES

|  | Sr.<br>No.      | OUTDOOR FACILITIES | Sr.<br>No.                                | INDDOOR FACILITIES                                    |
|--|-----------------|--------------------|-------------------------------------------|-------------------------------------------------------|
|  | 1               | VOLLEYBALL GROUND  | 1                                         | TABLE TENNIS                                          |
|  | 2               | FOOTBALL GROUND    | 2                                         | CHESS                                                 |
|  | 3               | KHO-KHO GROUND     | 3                                         | CAROM                                                 |
|  | 4 HOCKEY GROUND |                    | GYMNASIUM<br>( FIVE STATION MACHIN, CROSS |                                                       |
|  | 6               | KABADDI GROUND     | 4                                         | PULLY<br>MACHINE, BECCH, PLATES, BARS,<br>TREADMEEL ) |