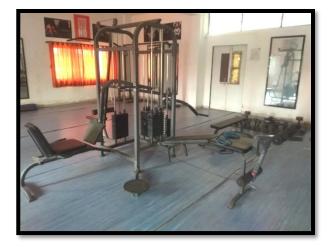

#### SPORTS FACILITIES

|  | Sr.<br>No.      | OUTDOOR FACILITIES | Sr.<br>No.                                | INDDOOR FACILITIES                                    |
|--|-----------------|--------------------|-------------------------------------------|-------------------------------------------------------|
|  | 1               | VOLLEYBALL GROUND  | 1                                         | TABLE TENNIS                                          |
|  | 2               | FOOTBALL GROUND    | 2                                         | CHESS                                                 |
|  | 3               | KHO-KHO GROUND     | 3                                         | CAROM                                                 |
|  | 4 HOCKEY GROUND |                    | GYMNASIUM<br>( FIVE STATION MACHIN, CROSS |                                                       |
|  | 6               | KABADDI GROUND     | 4                                         | PULLY<br>MACHINE, BECCH, PLATES, BARS,<br>TREADMEEL ) |